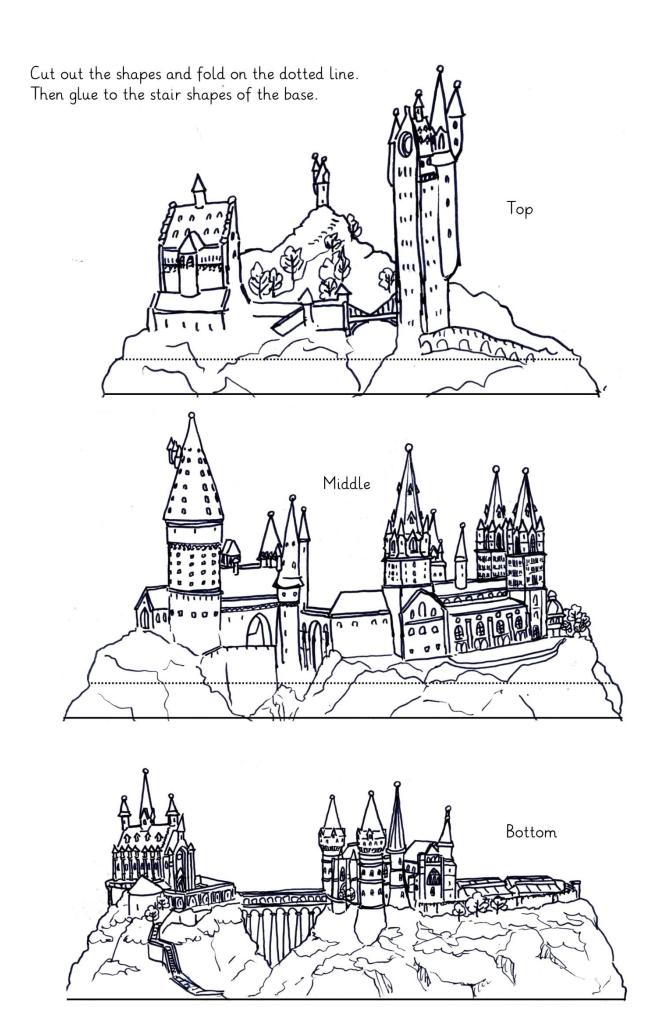

# Create a Hogwarts Pop-Up Castle Directions:

|              | FOLD UP                                   |             |   |
|--------------|-------------------------------------------|-------------|---|
|              | FOLD DOWN                                 |             |   |
|              | FOLD UP                                   |             |   |
|              | FOLD DOWN                                 |             |   |
|              | FOLD UP                                   |             |   |
|              | FOLD DOWN                                 |             |   |
|              | FOLD DOWN                                 |             |   |
|              | FOLD DOWN                                 |             |   |
|              | hipidziw 20 1[dioyotia                    | 1           |   |
| Jog Cut Here | A38 2710mp<br>Jo<br>Vitcheraft & Wizardry | OH Cut Here | / |