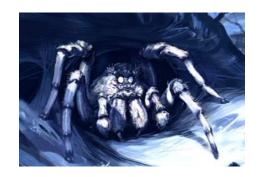

| - Whose pet is Nagini ? |    |                |
|-------------------------|----|----------------|
| →                       | is | <u>'s</u> pet. |
| It's a                  |    |                |

| - <u>Whose</u> pet <u>s</u>   | <u>are</u> Aragog, Buckbeak and Fang? |
|-------------------------------|---------------------------------------|
| $\rightarrow$ They <u>are</u> | <u>'<b>s</b></u> pets.                |
| Aragog is a                   | , Buckbeak is a                       |
|                               | and Fang is a                         |