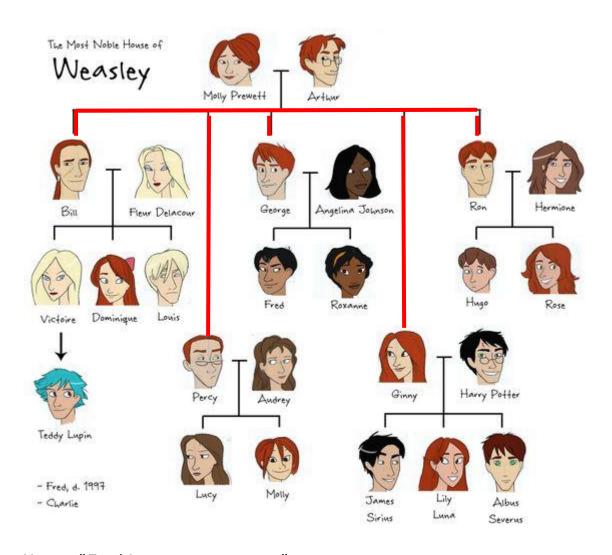

## • Complete the sentences with the family members:

| Harry: "Fred is my".             |            |   |
|----------------------------------|------------|---|
| Harry: "Lily Luna is my"         |            |   |
| Harry: "Ginny is my"             |            |   |
| Harry: "James Sirius is my"      |            |   |
| Dominique: "Arthur is my"        |            |   |
| Lily Luna: " Molly Prewett is my |            | " |
| Arthur:" Roxanne is my           | <b>"</b> . |   |

| R     | Rose:" Hugo is my"                                                       |             |                |
|-------|--------------------------------------------------------------------------|-------------|----------------|
| Ja    | James Sirius:" Lily Luna is my                                           |             |                |
| М     | Molly Prewett: " Victoire is my                                          |             |                |
|       |                                                                          |             |                |
|       |                                                                          |             |                |
|       |                                                                          |             |                |
| •     | <ul> <li>Choose one word that doesn't match th</li> </ul>                | ie otner wo | oras:          |
|       | a) Read - Write - Picture - Look -                                       | Draw        |                |
|       | b) Good riddance - Good afternoon                                        | - Good      | morning -      |
|       | Good night - Good evening                                                |             |                |
|       | c) Dolphin - Fish - Bird - Moon -                                        | Dog         |                |
|       | d) Book - Pen - Pencil - Board -                                         | Octopus     |                |
|       |                                                                          |             |                |
|       |                                                                          |             |                |
| •     | Answer Yes,he is/No,he isn't. Yes, he h                                  | as/No, he   | hasn't.        |
| 1)    | ) Is Harry a wizard?                                                     |             |                |
| 2)    | ) Has he got a pet?                                                      |             |                |
| 3)    | ) Is Harry American?                                                     |             |                |
| 4)    | ) Has Harry got blond hair?                                              |             |                |
| 5)    | ) Has Harry got a scar on his forehead?                                  |             |                |
| 6)    | ) Is Ron Harry's best friend?                                            |             |                |
| 7)    | ) Has Harry got any brothers and sisters?                                |             |                |
| 8)    | ) Is Harry really tall?                                                  |             |                |
| 9)    | ) Has he got a magic wand?                                               |             |                |
| 10)   | 0)Is he quiet and shy?                                                   |             |                |
|       | Anguar Vac she doos /No ho doosn't / V                                   | os thou da  | /No thou don't |
|       | Answer Yes, she does /No, he doesn't/ Yooes Harry live with his parents? | _           | _              |
|       |                                                                          |             |                |
|       | Does he like his cousin Dudley?<br>Does Harry's uncle treat him well?    |             |                |
|       | Do the owls frighten Harry?                                              |             |                |
|       |                                                                          |             | 2              |
| -     | Does Hermione help Harry and Ron to win the                              | _           |                |
|       | Do Ron and Hermione live in Gryffindor house?                            | ?           |                |
| /) Do | Does Harry like quidditch?                                               |             |                |