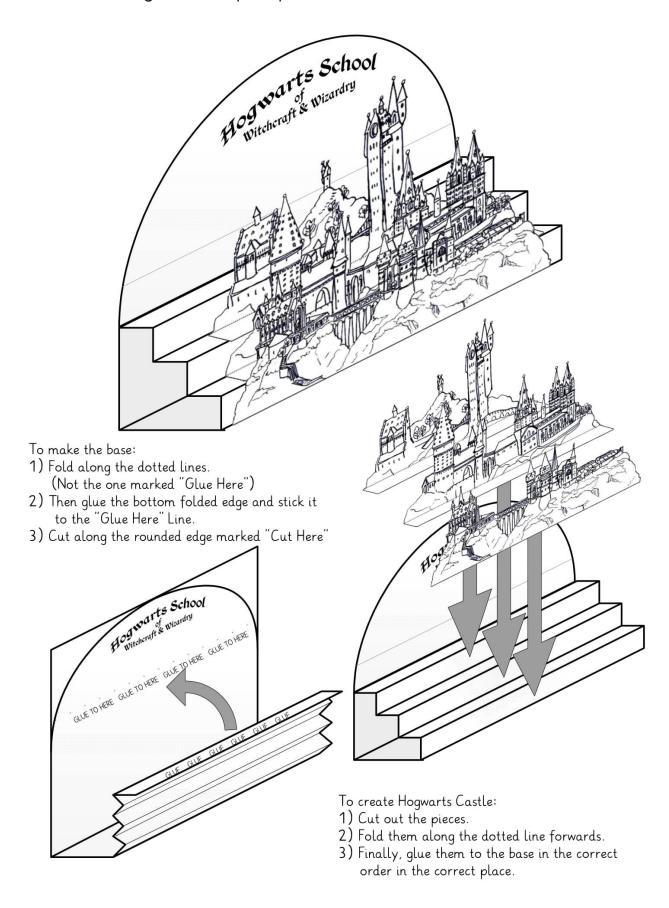

# Create a Hogwarts Pop-Up Castle Directions:

|              | FOLD UP                                   |             |   |
|--------------|-------------------------------------------|-------------|---|
|              | FOLD DOWN                                 |             |   |
|              | FOLD UP                                   |             |   |
|              | FOLD DOWN                                 |             |   |
|              | FOLD UP                                   |             |   |
|              | FOLD DOWN                                 |             |   |
|              | FOLD DOWN                                 |             |   |
|              | FOLD DOWN                                 |             |   |
|              | hipidziw 20 1[dioyotia                    | 1           |   |
| Jog Cut Here | A38 2710mp<br>Jo<br>Vitcheraft & Wizardry | OH Cut Here | / |