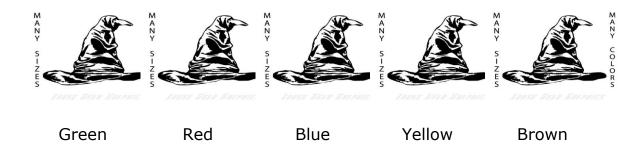

with the information from the text:

My name is Harry Potter. I'm ten years old. I'm from England. I live with my uncle, my aunt and my cousin Dudley. I'm a student. My favourite colour is red. My best friends are Ron and Hermione.

| Identity Card     |  |
|-------------------|--|
| Name:             |  |
| Surname:          |  |
| Age:              |  |
| Occupation:       |  |
| Family:           |  |
| Favourite colour: |  |
| Best friend:      |  |
|                   |  |

### • Write the numbers in full:

| 3+9 =  |   |
|--------|---|
| 15-2=  |   |
| 41+56= |   |
| 1+1=   |   |
| 10-7=  |   |
| 21+4=  |   |
| 15+5=  |   |
| 3+4=   |   |
| 6+10=  |   |
| 5-1 =  |   |
| 20+10= |   |
| 60+40= | _ |
| 32+7=  |   |
| 20+1=  |   |

# • Paint the sorting hat with the following colours:



# • Complete the dialogue:



| <b>–</b>                      | _!                     |     |
|-------------------------------|------------------------|-----|
| - Hello!                      |                        |     |
|                               | _?                     |     |
| - My name is Neville, and you |                        |     |
| - My name is Luna             | ?                      |     |
| – I'm fine, thanks.           |                        |     |
|                               | _?                     |     |
| – I'm fifteen years old.      |                        |     |
| - Well, see you later         |                        |     |
|                               |                        |     |
| • Fill in with is / are / am: |